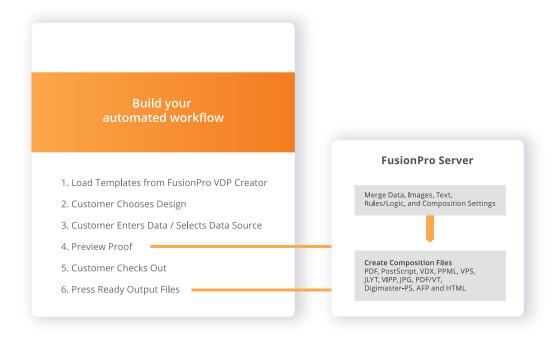

o layouts defined by FusionPro Creator and launch batch hi-res composition to one of several print or image output formats.

FusionPro Server is the automation superstar. It provides high-volume, hands-off VDP composition workflows, generating tens of thousands of document pages per hour and eliminates human error to become an efficient production machine.

#### **Automated Production VDP Workflows**

FusionPro Server provides a scalable and automated workflow with web service API integration, command line options, watch folder or batch processing. House templates in a built-in repository and invoke the system to launch jobs through the web services API at your command (ie: when data is delivered, at certain times of day, at the request of a web page).

### **FusionPro® Server Workflow**