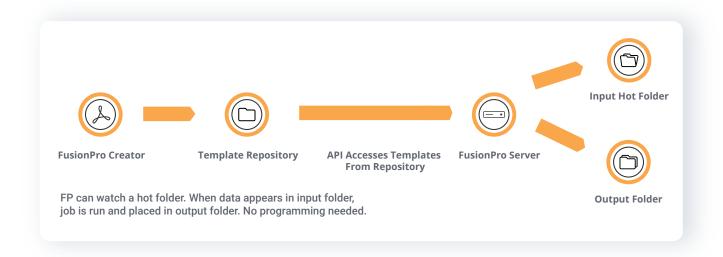

## FusionPro® Server Lite

The Power of Server, without the Programming

FusionPro Server Lite is the power and automation of FusionPro Server without the need for any programming. FusionPro Server Lite gives organizations faster composition speeds, generating hundreds of thousands of document pages per hour, along with **easy automation, so you can scale to any size job.** FusionPro Server Lite leverages a Hot Folder, which is ready to compose outputs at a moment's notice. Simply drag your input files and your job will automatically run, compose, and place the final composition in an output folder. Modernize traditional print models and expand your business through scale. Drag. Drop. Done.